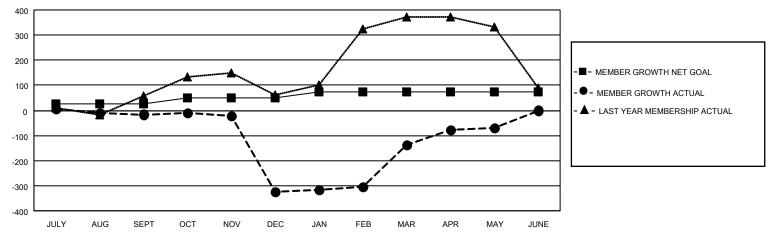

## GOALS AND ACTUAL MEMBERS CUMULATIVE

| DROPPED CLUBS: 25 |     | 105 CLUBS OF 201 ADDED 1 OR<br>MORE NEW MEMBERS | GENDER DISTRIBUTION       |                |  |
|-------------------|-----|-------------------------------------------------|---------------------------|----------------|--|
|                   |     | MORE NEW MEMBERS                                | MALE                      | 2,222 (61.93%) |  |
|                   |     |                                                 | FEMALE                    | 1,366 (38.07%) |  |
| DROPPED MEMBERS   |     |                                                 | NON BINARY                | 0 (0.00%)      |  |
|                   |     |                                                 | PREFER NOT TO ANSWER      | 0 (0.00%)      |  |
| DECEASED          | 6   |                                                 |                           | ,              |  |
| CLUB CANCELLED    | 240 | CLICK HERE FOR CUMULATIVE                       | TOTAL FAMILY UNIT MEMBERS | 1,666          |  |
| OTHER             | 238 | MEMBERSHIP DATA                                 |                           |                |  |
| TOTAL             | 484 |                                                 | FAMILY MEMBERS PAYING HAI | _F DUES 1,026  |  |
|                   |     |                                                 |                           |                |  |

## MONTHLY MEMBERSHIP PROGRESS REPORT

LOCATION INDIA District 3233G1 Results as of: 5/31/2023

| Clubs RESULTS FOR 2022-2023 |   |   |    | Members RESULTS FOR 2022-2023 |    |     |     |
|-----------------------------|---|---|----|-------------------------------|----|-----|-----|
|                             |   |   |    |                               |    |     |     |
| JULY/AUG/SEPT               | 5 | 0 | 10 | JULY/AUG/SEPT                 | 25 | 65  | 74  |
| OCT/NOV/DEC                 | 5 | 0 | 11 | OCT/NOV/DEC                   | 25 | 24  | 329 |
| JAN/FEB/MAR                 | 5 | 1 | 4  | JAN/FEB/MAR                   | 25 | 301 | 21  |
| APR/MAY/JUNE                | 5 | 0 | 0  | APR/MAY/JUNE                  | 0  | 162 | 60  |