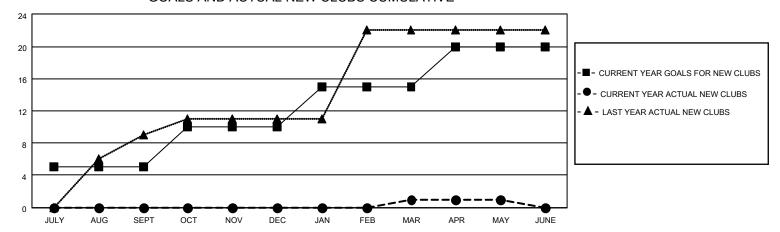

## GOALS AND ACTUAL NEW CLUBS CUMULATIVE

## MONTHLY MEMBERSHIP PROGRESS REPORT

LOCATION INDIA District 3233G1 Results as of: 5/31/2023

| Clubs RESULTS FOR 2022-2023 |   |   |    | Members RESULTS FOR 2022-2023 |    |     |     |
|-----------------------------|---|---|----|-------------------------------|----|-----|-----|
|                             |   |   |    |                               |    |     |     |
| JULY/AUG/SEPT               | 5 | 0 | 10 | JULY/AUG/SEPT                 | 25 | 65  | 74  |
| OCT/NOV/DEC                 | 5 | 0 | 11 | OCT/NOV/DEC                   | 25 | 24  | 329 |
| JAN/FEB/MAR                 | 5 | 1 | 4  | JAN/FEB/MAR                   | 25 | 301 | 21  |
| APR/MAY/JUNE                | 5 | 0 | 0  | APR/MAY/JUNE                  | 0  | 162 | 60  |